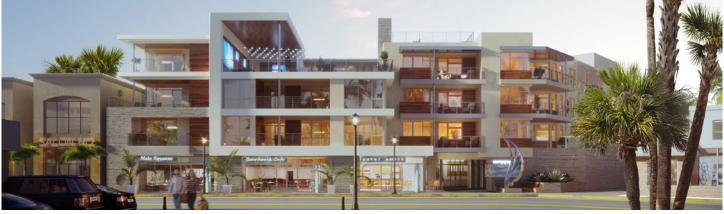

## **414 MAIN STREET MIXED-USE**

PROJECT TYPE MIXED-USE, INFILL

3 STORIES OF TYPE-V, OVER 1 STORY OF TYPE I, OVER 1 LEVEL OF SUB-T PARKING

SIZE .43 ACRES

20 UNITS

5,000 SF RETAIL

**DENSITY** 47.3 DU/AC

This Huntington Beach infill site is located at the heart of downtown, where Main Street bends, connecting the Civic Core to the Pier District. An iconic architectural element, a geometric abstraction of a wave, highlights a rooftop deck that offers a unique view right down Main Street and the pier. High quality materials such as board formed concrete and composite wood cladding reflect the city's heritage. A residential lobby fronts a paseo at the ground floor, creating a new public pedestrian path to Main Street from residential located along the alley.