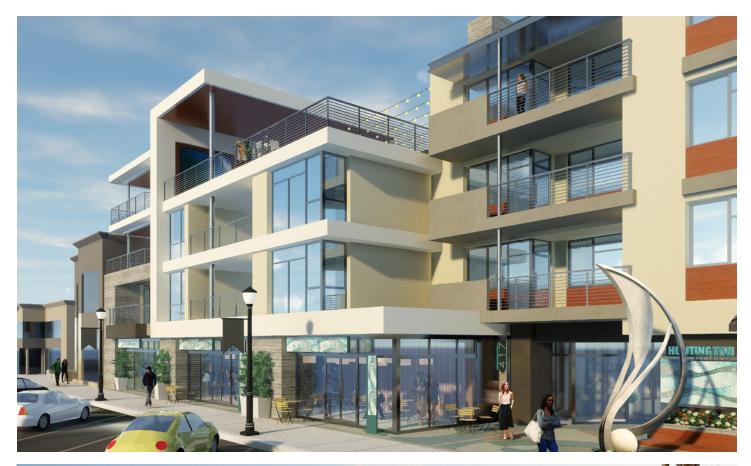

## **414 MAIN STREET MIXED-USE**

PROJECT TYPE MIXED-USE, INFILL

3 STORIES OF TYPE-V, OVER 1 STORY OF TYPE I, OVER 1 LEVEL OF SUB-T PARKING

SIZE .43 ACRES

20 UNITS

5,000 SF RETAIL

**DENSITY** 47.3 DU/AC

This Huntington Beach infill site is located at the heart of downtown, where Main Street bends, connecting the Civic Core to the Pier District. An iconic architectural element, a geometric abstraction of a wave, highlights a rooftop deck that offers a unique view right down Main Street and the pier. High quality materials such as board formed concrete and composite wood cladding reflect the city's heritage. A residential lobby fronts a paseo at the ground floor, creating a new public pedestrian path to Main Street from residential located along the alley.