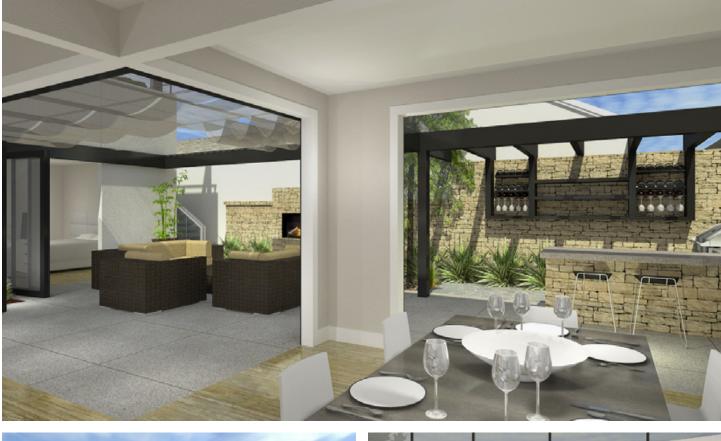

## 55+ COURTYARD PROTOTYPE

PROJECT TYPE SIZE DENSITY SENIOR, SINGLE-FAMILY DETACHED HOME SIZES: 2,025 - 2,225 SF 5.6 DU/AC JZMK has developed a new concept in senior housing that turns traditional single-family housing design inside-out. The concept evolved out of research based on the today's 55+ demographic. This group of people Largely prefer single-family homes between 2,000 SF and 2,500 SF on a single story, and 81% would prefer a wide shallow plan over a conventional layout. Additionally,89% will consider a smaller backyard if it is designed as a great outdoor space, consumers' top preferred backyard style was a covered outdoor room with a fireplace.