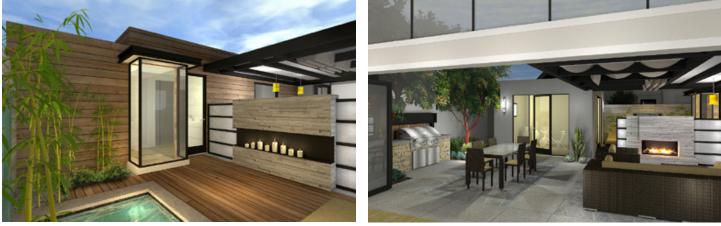

## 55+ COURTYARD PROTOTYPE

PROJECT TYPE SIZE DENSITY SENIOR, SINGLE-FAMILY DETACHED HOME SIZES: 2,025 - 2,225 SF 5.6 DU/AC JZMK has developed a new concept in senior housing that turns traditional single-family housing design inside-out. The concept evolved out of research based on the today's 55+ demographic. This group of people Largely prefer single-family homes between 2,000 SF and 2,500 SF on a single story, and 81% would prefer a wide shallow plan over a conventional layout. Additionally,89% will consider a smaller backyard if it is designed as a great outdoor space, consumers' top preferred backyard style was a covered outdoor room with a fireplace.