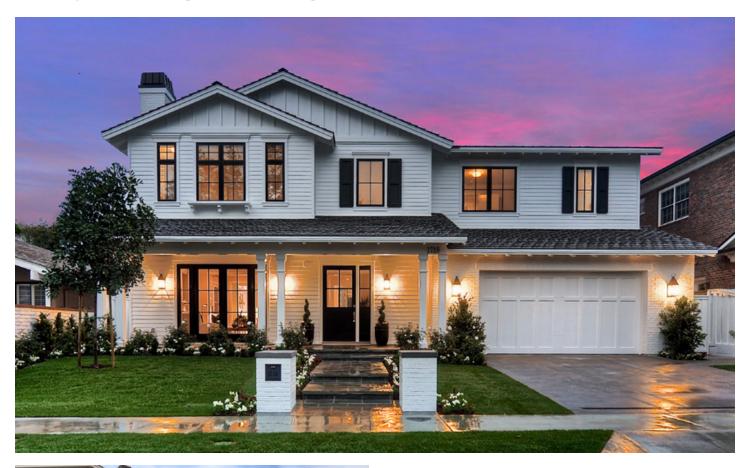

## **1718 NEWPORT HILLS DRIVE**

PROJECT TYPE SIZE

SEMI-CUSTOM HOME LOT SIZE: 7,887 SF HOME SIZE: 5,264 SF This 2-story home offers 5 Bedrooms, including a spacious Loft and a Study overlooking the Entry Foyer on the lower level. Some of the many amenities include a Gourmet kitchen with custom cabinetry, a formal Living and Dining room that feature 10'-6" ceilings throughout. An expansive front porch spans across the front entry formal Living Room where large French doors open up to the well-manicured front yard. The Master Bedroom Suite is located in the rear, overlooking the private rear yard of the home. The Master bathroom is well equipped with the finest cabinetry and a free standing tub.