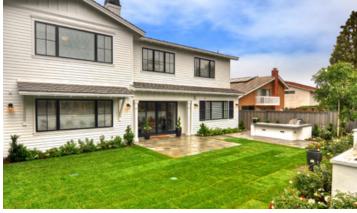

## **1718 NEWPORT HILLS DRIVE**

PROJECT TYPE SIZE

SEMI-CUSTOM HOME LOT SIZE: 7,887 SF HOME SIZE: 5,264 SF This 2-story home offers 5 Bedrooms, including a spacious Loft and a Study overlooking the Entry Foyer on the lower level. Some of the many amenities include a Gourmet kitchen with custom cabinetry, a formal Living and Dining room that feature 10'-6" ceilings throughout. An expansive front porch spans across the front entry formal Living Room where large French doors open up to the well-manicured front yard. The Master Bedroom Suite is located in the rear, overlooking the private rear yard of the home. The Master bathroom is well equipped with the finest cabinetry and a free standing tub.