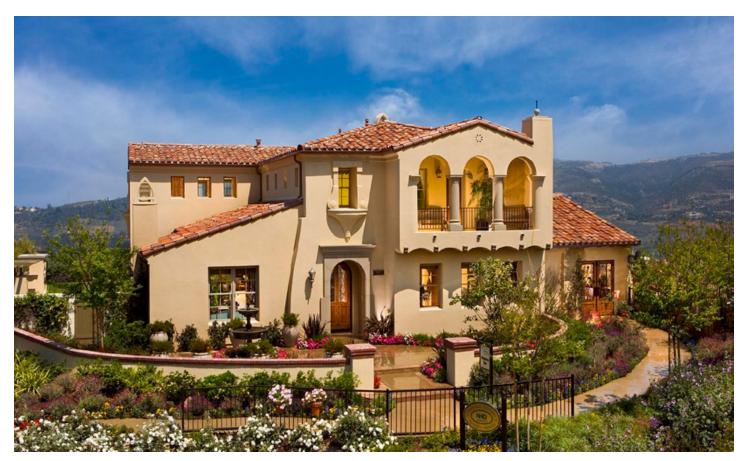

## **LINKS AT THE CROSBY**

PROJECT TYPE SIZE SINGLE-FAMILY SITE AREA: 12,000 SF

UNITS: 30

UNIT SIZES: 4,302SF - 5,057SF

The paramount objective in the design of this Andalusia-inspired home was to strike a balance between a sense of community and personal privacy. Rich color tones, clay tile roofs, wrought iron, and other clean details and building forms add to the charm of this home's rustic theme. The open floor plan layout perfects formal and informal entertainment opportunities, both visually and physically. On a 12,000 square foot lot, this luxurious golf-oriented estate home blends beautifully into the rolling coastal hills of Crosby Estates in Rancho Santa Fe, California.