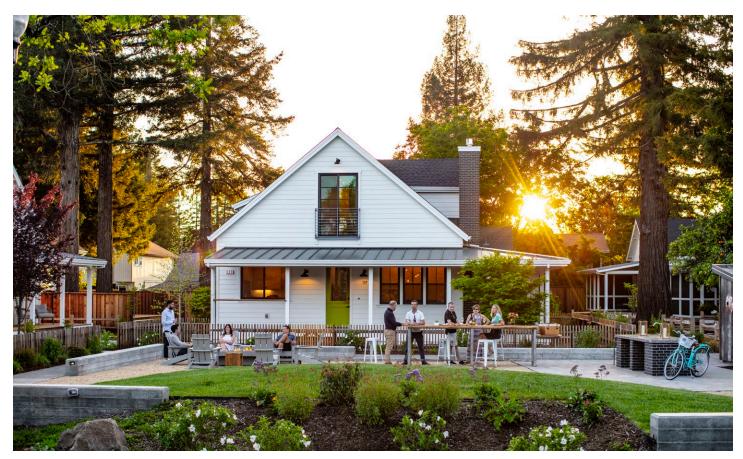

## **RIVERHOUSE**

**PROJECT TYPE** 

SINGLE-FAMILY 8 HOMES, 4 ADU'S SIZE

1 ACCESSORY STRUCTURE

1,240SF-1,640SF

**DENSITY AWARDS**  6 DU/AC

GOLD NUGGET GRAND AWARD,

BEST INFILL SITE SOLUTION

GOLD NUGGET GRAND AWARD,

BEST SINGLE FAMILY HOME UNDER 1,800 SF

RiverHouse responds to community demand for innovative, land efficient housing solutions. Adjacent to the Russian River in Healdsburg, CA, the site sits within the 1/2 mile of a multi-modal center, public beach, and Class A bike trail. The "Cottage Court" concept organizes smaller homes around a shared green space and relegates garages to the site's perimeter to de-emphasize automobiles and increase open space. Designed and approved with as-of-right zoning, and a CEQA infill exemption, RiverHouse demonstrates how to utilize tight infill sites.