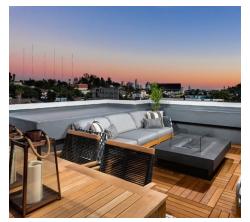

## LOCATION SILVERLAKE, CA CLIENT TRUMARK HOMES

PROJECT TYPE SIZE

DENSITY AWARDS SINGLE-FAMILY DETACHED 70 UNITS UNIT SIZE: 1,219 S.F. - 1,469 S.F. 29 DU/AC 2015 NAHB GOLD AWARD "DETACHED COMMUNITY OF THE YEAR" 2015 GOLD NUGGETS "BEST SINGLE-FAMILY DETACHED HOME UNDER 2,000 SQ.FT." Designed under the small lot ordinance of L.A., this urban infill project is part of a recent re-development in Silver Lake. This 2.34 acre development hosts 70 Luxury homes designed with a contemporary look that reflects the young and dynamic urban lifestyle. The five plans includes side-by-side garages and a modern home office located on the first level. The expansive Great Room with its 10' ceiling is located on the second floor level, boosting large kitchen islands and an open staircase. An exterior staircase leads up to the open roof decks that are ideal for barbecuing and entertaining.