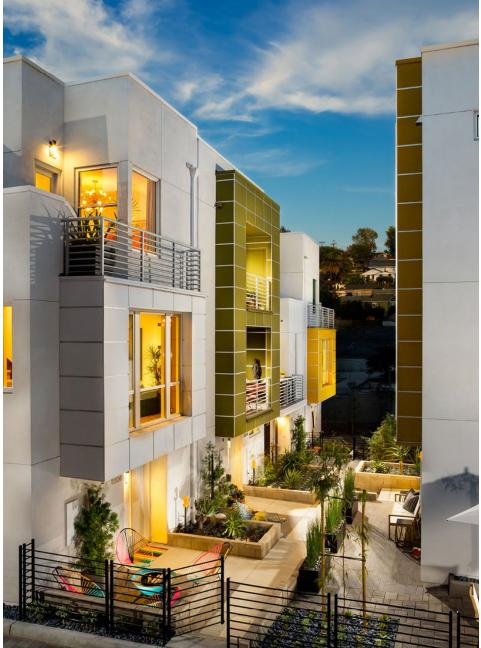

## LOCATION SILVERLAKE, CA CLIENT TRUMARK HOMES

PROJECT TYPE SIZE

DENSITY AWARDS SINGLE-FAMILY DETACHED 70 UNITS UNIT SIZE: 1,219 S.F. - 1,469 S.F. 29 DU/AC 2015 NAHB GOLD AWARD "DETACHED COMMUNITY OF THE YEAR" 2015 GOLD NUGGETS "BEST SINGLE-FAMILY DETACHED HOME UNDER 2,000 SQ.FT." Designed under the small lot ordinance of L.A., this urban infill project is part of a recent re-development in Silver Lake. This 2.34 acre development hosts 70 Luxury homes designed with a contemporary look that reflects the young and dynamic urban lifestyle. The five plans includes side-by-side garages and a modern home office located on the first level. The expansive Great Room with its 10' ceiling is located on the second floor level, boosting large kitchen islands and an open staircase. An exterior staircase leads up to the open roof decks that are ideal for barbecuing and entertaining.