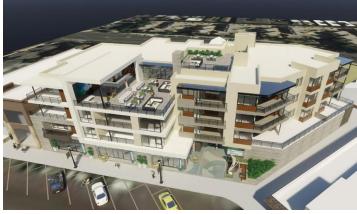

## **SHOREHOUSE**

**PROJECT TYPE** MIXED-USE, INFILL

3 STORIES OF TYPE-V, OVER 1 STORY OF TYPE I, OVER 1 LEVEL OF SUB-T PARKING

SIZE .43 ACRES

20 UNITS

5,000 SF RETAIL

**DENSITY** 47.3 DU/AC

This Huntington Beach infill site is located at the heart of downtown where Main Street bends, connecting the Civic Core to the Pier District. An iconic architectural element, a geometric abstraction of a wave, highlights a rooftop deck that offers a unique view right down Main Street towards the Huntington Beach pier. High quality materials such as board formed concrete and composite wood cladding reflect the city's heritage while providing 20 luxury for-sale residences and 5,000 square feet of local-serving retail.