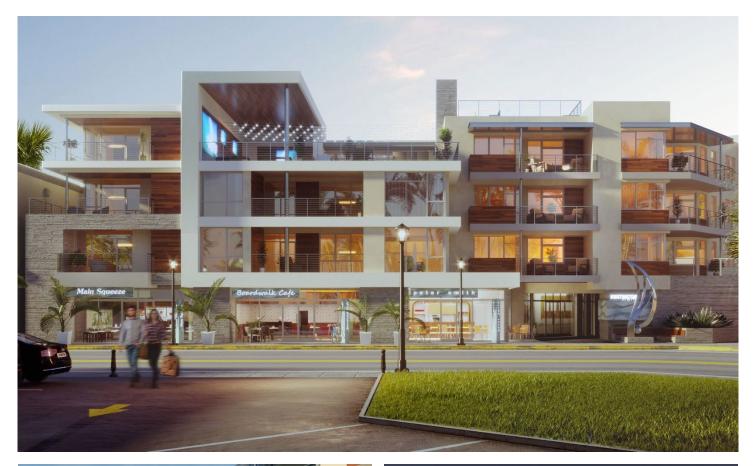

## **SHOREHOUSE**

**PROJECT TYPE** MIXED-USE, INFILL

3 STORIES OF TYPE-V, OVER 1 STORY OF TYPE I, OVER 1 LEVEL OF SUB-T PARKING

SIZE .43 ACRES

20 UNITS

5,000 SF RETAIL

**DENSITY** 47.3 DU/AC

This Huntington Beach infill site is located at the heart of downtown where Main Street bends, connecting the Civic Core to the Pier District. An iconic architectural element, a geometric abstraction of a wave, highlights a rooftop deck that offers a unique view right down Main Street towards the Huntington Beach pier. High quality materials such as board formed concrete and composite wood cladding reflect the city's heritage while providing 20 luxury for-sale residences and 5,000 square feet of local-serving retail.