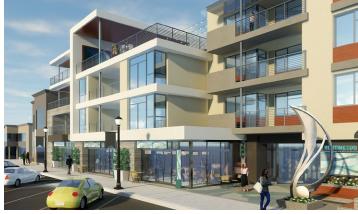

## **SHOREHOUSE**

**PROJECT TYPE** MIXED-USE, INFILL

3 STORIES OF TYPE-V, OVER 1 STORY OF TYPE I, OVER 1 LEVEL OF SUB-T PARKING

SIZE .43 ACRES

20 UNITS

5,000 SF RETAIL

**DENSITY** 47.3 DU/AC

This Huntington Beach infill site is located at the heart of downtown where Main Street bends, connecting the Civic Core to the Pier District. An iconic architectural element, a geometric abstraction of a wave, highlights a rooftop deck that offers a unique view right down Main Street towards the Huntington Beach pier. High quality materials such as board formed concrete and composite wood cladding reflect the city's heritage while providing 20 luxury for-sale residences and 5,000 square feet of local-serving retail.