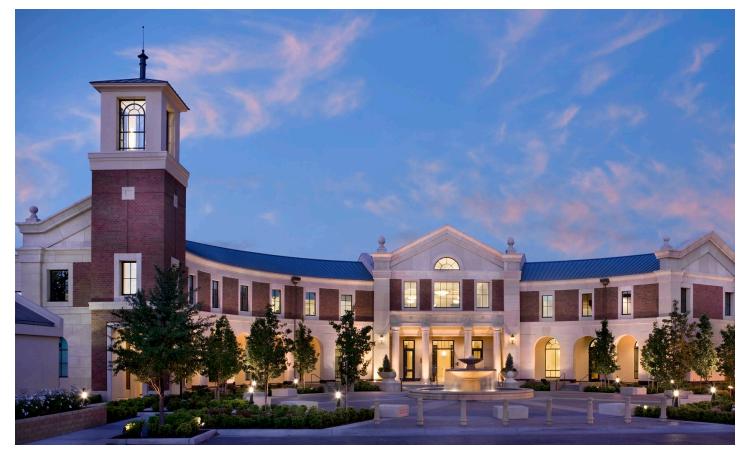

## **TRACY CITY HALL**

PROJECT TYPE CITY HALL 2 STORIES SIZE 43,000 S.F. JZMK Partners was engaged to provide architectural design and construction documents for a 43,000 square foot, two-story City Hall office building, as well as provide site design for the city commons and public space areas of the overall complex. The key objective was to bring several city departments under one roof and include additional office space for the Development and Engineering Services, Human Resources, Mayor and City Council, as well as provide a 150-seat City Council Chamber, public gallery and conference facilities.