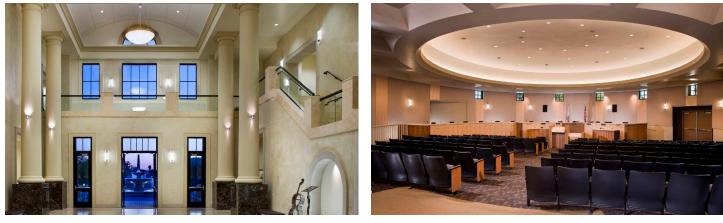

## **TRACY CITY HALL**

PROJECT TYPE CITY HALL 2 STORIES SIZE 43,000 S.F. JZMK Partners was engaged to provide architectural design and construction documents for a 43,000 square foot, two-story City Hall office building, as well as provide site design for the city commons and public space areas of the overall complex. The key objective was to bring several city departments under one roof and include additional office space for the Development and Engineering Services, Human Resources, Mayor and City Council, as well as provide a 150-seat City Council Chamber, public gallery and conference facilities.