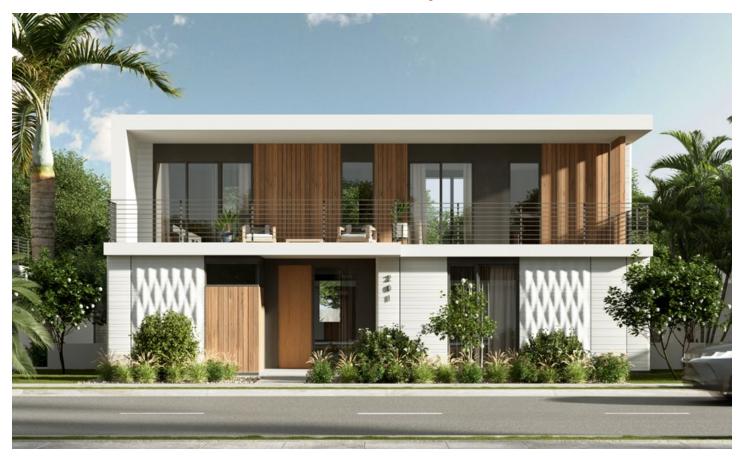

## **MIGHTY BUILDINGS - 2-STORY, SINGLE-FAMILY**

**PROJECT TYPE** 

PANELIZED 2 STORY SINGLE-FAMILY HOMES 3,200 SF - 3,600 SF 4-5 BEDROOMS, 4-5 BA + OFFICE

SPECIAL FEATURES 3D PRINTED EXTERIOR PANEL SYSTEM PANELIZED INTERIOR WALL PREFAB ROOF STRUCTURE MODULAR CASEWORK PREFAB BATHROOM PODS

This multi-story home uses proprietary 3D printing technology in a panelized format to create this revolutionary home. Panelized construction requires fewer site-located trades, faster site construction, and reduced site waste. A multi-story 3D printed building is a trailblazer leading the charge in new construction technology. Any 3D printed material refined during production can be reground and reused for a 99% reduction in waste at the factory. Lastly, any building segment not 3D printed is either panelized or modular creating further expediance in site construction.