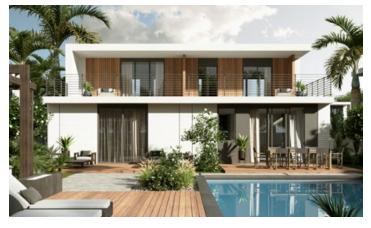

## **MIGHTY BUILDINGS - 2-STORY, SINGLE-FAMILY**

**PROJECT TYPE** 

PANELIZED 2 STORY SINGLE-FAMILY HOMES 3,200 SF - 3,600 SF 4-5 BEDROOMS, 4-5 BA + OFFICE

SPECIAL FEATURES 3D PRINTED EXTERIOR PANEL SYSTEM PANELIZED INTERIOR WALL PREFAB ROOF STRUCTURE MODULAR CASEWORK PREFAB BATHROOM PODS

This multi-story home uses proprietary 3D printing technology in a panelized format to create this revolutionary home. Panelized construction requires fewer site-located trades, faster site construction, and reduced site waste. A multi-story 3D printed building is a trailblazer leading the charge in new construction technology. Any 3D printed material refined during production can be reground and reused for a 99% reduction in waste at the factory. Lastly, any building segment not 3D printed is either panelized or modular creating further expediance in site construction.