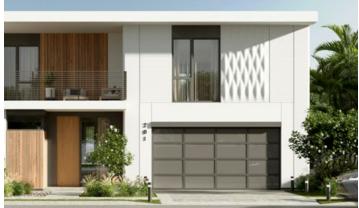

## **MIGHTY BUILDINGS - 2-STORY, SINGLE-FAMILY**

**PROJECT TYPE** 

PANELIZED 2 STORY SINGLE-FAMILY HOMES 3,200 SF - 3,600 SF 4-5 BEDROOMS, 4-5 BA + OFFICE

SPECIAL FEATURES 3D PRINTED EXTERIOR PANEL SYSTEM PANELIZED INTERIOR WALL PREFAB ROOF STRUCTURE MODULAR CASEWORK PREFAB BATHROOM PODS

This multi-story home uses proprietary 3D printing technology in a panelized format to create this revolutionary home. Panelized construction requires fewer site-located trades, faster site construction, and reduced site waste. A multi-story 3D printed building is a trailblazer leading the charge in new construction technology. Any 3D printed material refined during production can be reground and reused for a 99% reduction in waste at the factory. Lastly, any building segment not 3D printed is either panelized or modular creating further expediance in site construction.