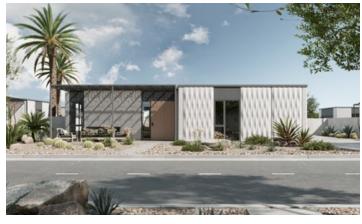

## **MIGHTY BUILDINGS - SUPER QUATRO**

PROJECT TYPE

PANELIZED SINGLE FAMILY + ADU 2,284 SF + 639 SF

3 BED 2 BATH + 2BED 1 BATH SPECIAL FEATURES 3D PRINTED EXTERIOR PANEL SYSTEM PANELIZED INTERIOR WALL, ROOF STRUCTURE MODULAR CASEWORK AND MODULAR BATHROOM PODS

This set of homes uses proprietary 3D printing technology in a panelized format to create these uniquely styled homes. The significance of these homes not only offers some densification to traditional single family zoned lots, but panelized homes offer fewer site located trades, faster site construction, and reduced site waste. Any 3D printed material refined during production can be reground and reused for a 99% reduction in waste at the factory. Lastly any building segment not 3D printed is either panelized or modular creating further expedience in site construction.