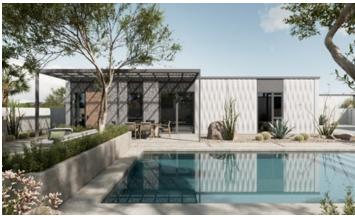

## **MIGHTY BUILDINGS - SUPER QUATRO**

PROJECT TYPE

PANELIZED SINGLE FAMILY + ADU 2,284 SF + 639 SF

3 BED 2 BATH + 2BED 1 BATH SPECIAL FEATURES 3D PRINTED EXTERIOR PANEL SYSTEM PANELIZED INTERIOR WALL, ROOF STRUCTURE MODULAR CASEWORK AND MODULAR BATHROOM PODS

This set of homes uses proprietary 3D printing technology in a panelized format to create these uniquely styled homes. The significance of these homes not only offers some densification to traditional single family zoned lots, but panelized homes offer fewer site located trades, faster site construction, and reduced site waste. Any 3D printed material refined during production can be reground and reused for a 99% reduction in waste at the factory. Lastly any building segment not 3D printed is either panelized or modular creating further expedience in site construction.