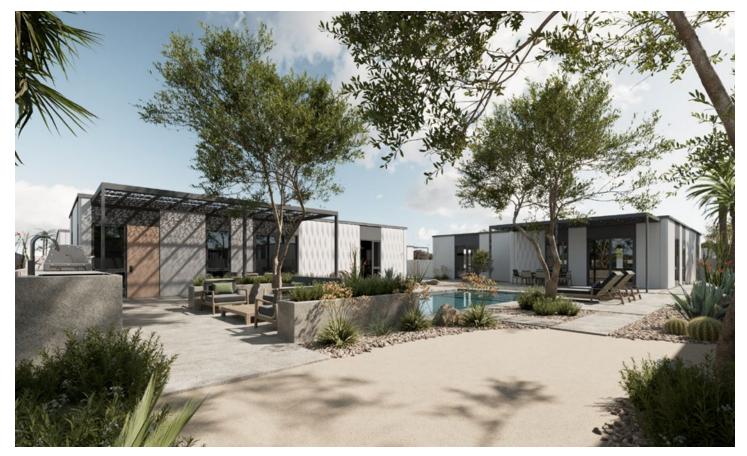

## **MIGHTY BUILDINGS - SUPER QUATRO**

PROJECT TYPE

PANELIZED SINGLE FAMILY + ADU 2,284 SF + 639 SF

3 BED 2 BATH + 2BED 1 BATH SPECIAL FEATURES 3D PRINTED EXTERIOR PANEL SYSTEM PANELIZED INTERIOR WALL, ROOF STRUCTURE MODULAR CASEWORK AND MODULAR BATHROOM PODS

This set of homes uses proprietary 3D printing technology in a panelized format to create these uniquely styled homes. The significance of these homes not only offers some densification to traditional single family zoned lots, but panelized homes offer fewer site located trades, faster site construction, and reduced site waste. Any 3D printed material refined during production can be reground and reused for a 99% reduction in waste at the factory. Lastly any building segment not 3D printed is either panelized or modular creating further expedience in site construction.