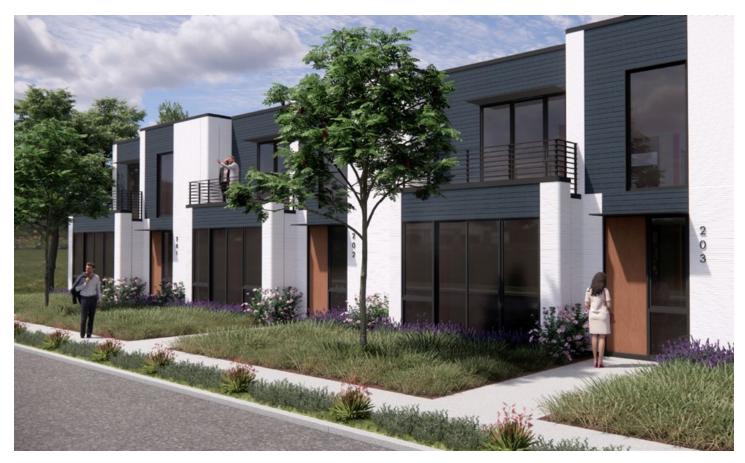

## **MIGHTY BUILDINGS - TOWNHOMES**

**PROJECT TYPE** 

PANELIZED TOWNHOMES

SIZE

1,969 SF - 2,126 SF 3-4 BED, 2.5 BATHS

SPECIAL FEATURES 3D PRINTED EXTERIOR PANEL SYSTEM

PANELIZED INTERIOR WALL PREFAB ROOF STRUCTURE MODULAR CASEWORK PREFAB BATHROOM PODS

This set of townhomes uses proprietary 3D printing technology in a panelized format to create these uniquely styled homes. The construction of these homes entails fewer site located trades, faster site construction, and reduced site waste. Any 3D printed material refined during production can be reground and reused for a 99% reduction in waste at the factory. Additionally, any building segment not 3D printed is either panelized or modular creating further efficiencies in site construction.