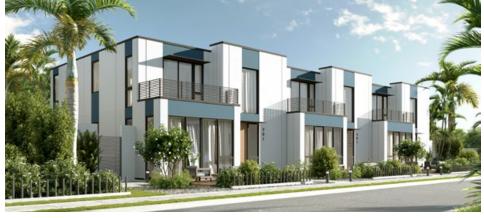

## **MIGHTY BUILDINGS - TOWNHOMES**

**PROJECT TYPE** 

PANELIZED TOWNHOMES

SIZE

1,969 SF - 2,126 SF 3-4 BED, 2.5 BATHS

SPECIAL FEATURES 3D PRINTED EXTERIOR PANEL SYSTEM

PANELIZED INTERIOR WALL PREFAB ROOF STRUCTURE MODULAR CASEWORK PREFAB BATHROOM PODS

This set of townhomes uses proprietary 3D printing technology in a panelized format to create these uniquely styled homes. The construction of these homes entails fewer site located trades, faster site construction, and reduced site waste. Any 3D printed material refined during production can be reground and reused for a 99% reduction in waste at the factory. Additionally, any building segment not 3D printed is either panelized or modular creating further efficiencies in site construction.