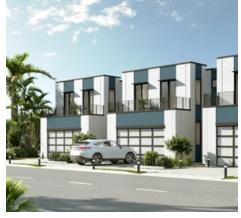

## **MIGHTY BUILDINGS - TOWNHOMES**

**PROJECT TYPE** 

PANELIZED TOWNHOMES

SIZE

1,969 SF - 2,126 SF 3-4 BED, 2.5 BATHS

SPECIAL FEATURES 3D PRINTED EXTERIOR PANEL SYSTEM

PANELIZED INTERIOR WALL PREFAB ROOF STRUCTURE MODULAR CASEWORK PREFAB BATHROOM PODS

This set of townhomes uses proprietary 3D printing technology in a panelized format to create these uniquely styled homes. The construction of these homes entails fewer site located trades, faster site construction, and reduced site waste. Any 3D printed material refined during production can be reground and reused for a 99% reduction in waste at the factory. Additionally, any building segment not 3D printed is either panelized or modular creating further efficiencies in site construction.